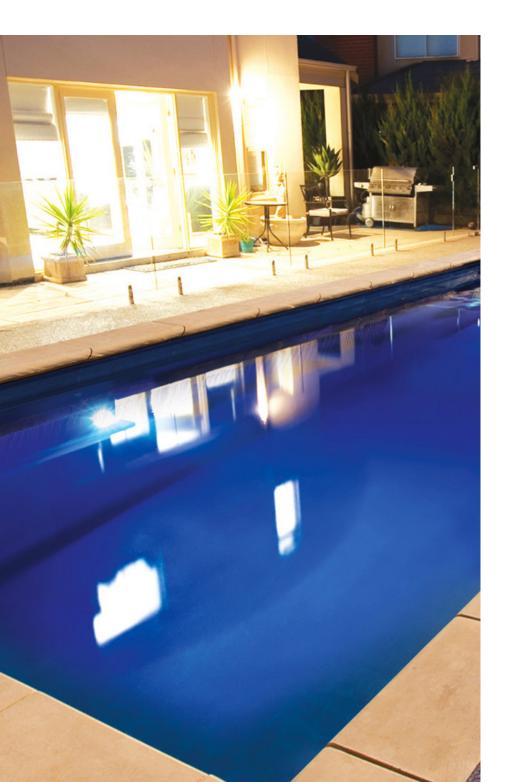

## MISHADEL Simplicity at it's Very Best

If you're looking for the ultimate swim and play pool, look no further than the Summertime Pools Mishadel range.

Designed specifically to maximise the space available for water fun and fitness the Mishadel boasts a vast, open swim space ideal for swimming laps or splashing about with family and friends.

With its straight, classic lines the Mishadel incorporates discrete step configurations, accentuating the openness of the pool. Simple and sleek, the Mishadel will complement any background.