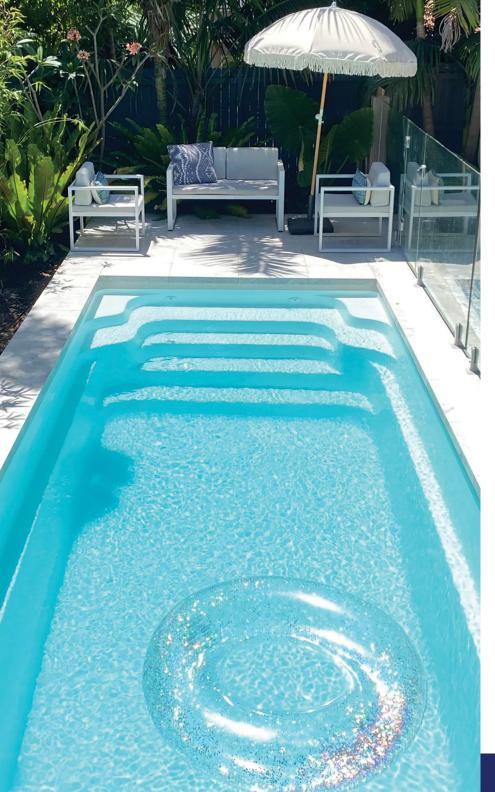

## HYDRO For the modern lifestyle

Our Hydro is the perfect lifestyle upgrade for any home. Versatile, modern and family-friendly, the Hydro brings the indulgence of a pool lifestyle to even the most compact and tight backyard spaces.

Designed with four formed steps allowing an effortless central entry point and open swim area, it makes the perfect compliment for a fun and active way of life.

Engineered with a flat bottom, the Hydro allows an easy, cost-effective install while having a compact and slim profile allowing it to suit a range of contemporary backyard sizes.