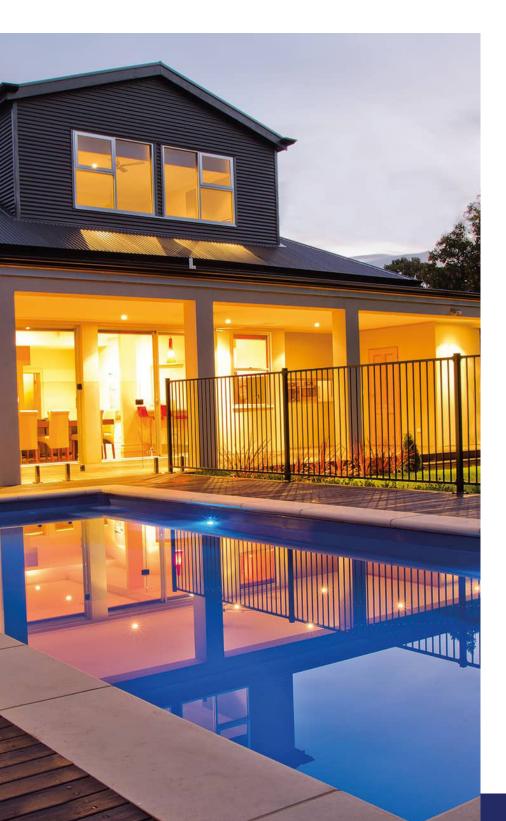

## CORBREE The All-Rounder Pool

Boasting numerous awards and commendations, Summertime Pools Corbree range is a market leading favourite.

Open, spacious and luxurious, the Corbree has ample room for both leisure and fitness.

The side step and seating configuration ensure that the main pool body is left open for large groups to splash about together or laps to be swum by the avid swimmer.

With versatility in mind, this range is offered in 4 sizes, ensuring there is a Corbree to suit backyards of every size.